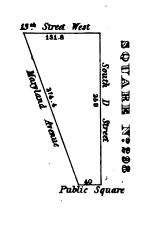

RE Nº 274



SQUARE Nº 218



North R Street

100 | 61 | 113.3



SQUARES.OF MISH

Street

North L

Street

|    | - |     |   |
|----|---|-----|---|
|    |   |     | • |
|    |   |     |   |
|    |   |     | · |
|    | • |     |   |
|    | · |     | • |
|    |   |     |   |
|    |   |     |   |
|    |   |     |   |
|    |   |     |   |
|    |   |     |   |
|    |   |     |   |
| ,  |   | •   |   |
|    |   |     |   |
|    |   |     |   |
|    |   |     |   |
| `, | , | 1   |   |
|    |   |     |   |
| •  |   | · · |   |
|    |   |     |   |
|    |   |     | • |
|    |   |     |   |
|    |   |     |   |
|    |   |     |   |
|    | • |     | ! |
|    |   |     |   |
|    |   | •   |   |
|    |   |     | i |







SQUARE X:289







#### SQUARE M'290

North

Street



• • . . • , 





















|   |   |   | • | - |    |   |
|---|---|---|---|---|----|---|
|   |   |   | , |   | •. |   |
|   |   |   |   |   | ,  |   |
|   |   |   |   |   |    |   |
|   |   |   |   |   |    |   |
|   |   |   |   |   |    |   |
|   |   |   |   |   |    |   |
| • |   |   |   |   |    |   |
|   |   |   |   |   |    |   |
|   |   |   |   |   |    |   |
|   |   |   |   |   |    |   |
|   |   |   |   |   |    |   |
|   |   |   |   |   |    |   |
|   | • |   |   |   |    |   |
|   |   |   |   |   |    |   |
| • |   |   | • |   |    |   |
|   |   |   |   |   |    |   |
|   |   |   |   |   |    |   |
|   |   |   |   |   |    |   |
|   |   |   |   |   |    |   |
|   |   |   |   |   |    |   |
|   |   |   |   |   |    |   |
| , |   |   |   |   |    |   |
|   |   |   |   | • |    |   |
| , |   | •